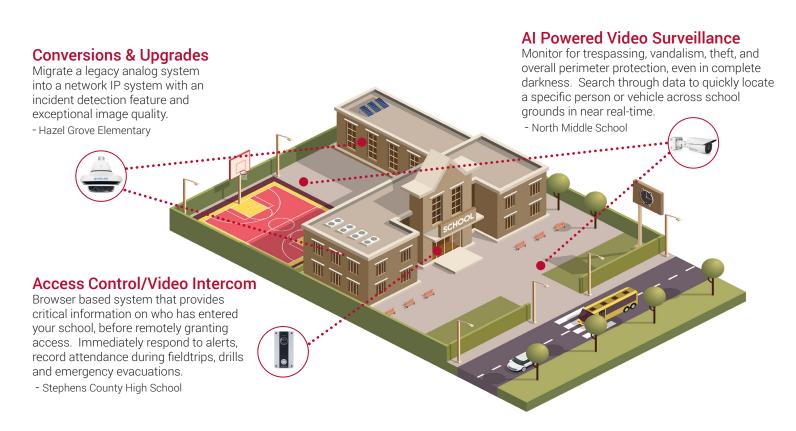

## SCHOOL SECURITY SOLUTIONS

The most effective campus security solutions are video surveillance and access control. These solutions are effective measures for deterring a crisis and responding to emergencies in an education environment.