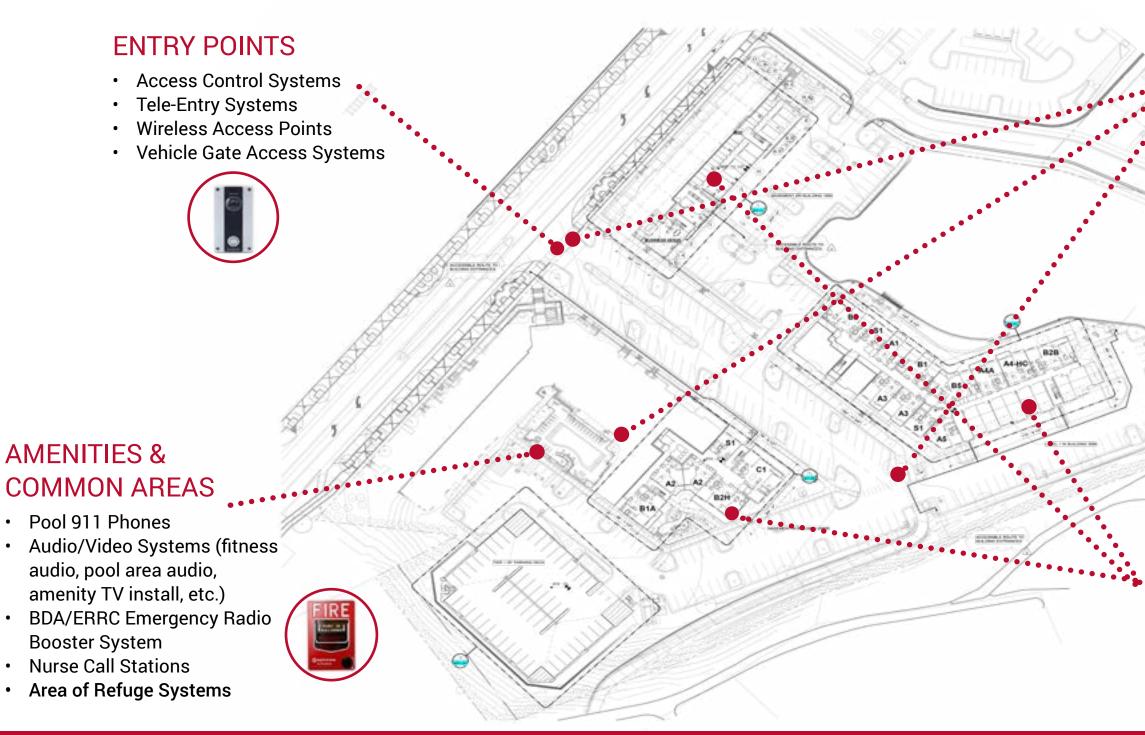

### **VIDEO SURVEILLANCE**

Complex-wide camera system with artificial intelligence Integrate with access control for real-time event management

#### **UNIT SAFETY**

- Fire Alarm Installation, Inspection and Monitoring
- Strucutured Wiring Systems
- Smart Unit Locks
- ADA Doorbells